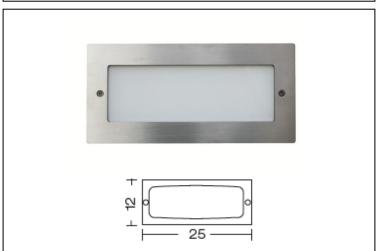

## **Brick Light**

Article 412

Product type wall recessed

Body material

Die-casting aluminium EN47100, prior the painting process, washed with stones. Painting made by polyester powder with high resistant against oxidation.

Tempered glass diffuser in sand blasted finish 4mm thick and silicon gasket.

Screws in A2 stainless steel

Recessed box is in a high density polyethylene with a security ring in nylon material loaded with 30% glass fibre.

Ring in stainless steel AISI 316L 4mm thick