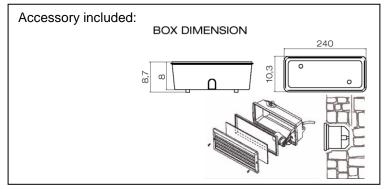

Tempered glass diffuser in sand blasted finish 4mm thick and silicon gasket.

Screws in A2 stainless steel

Recessed box is in a high density polyethylene with a security ring in nylon material loaded with 30% glass fibre.