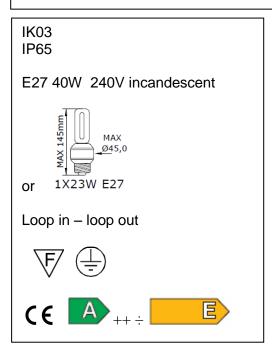

## **Brick Light**

Article 412

Product type wall recessed

Body material

Die-casting aluminium EN47100, prior the painting process, washed with stones. Painting made by polyester powder with high resistant against oxidation.

Tempered glass diffuser in sand blasted finish 4mm thick and silicon gasket.

Screws in A2 stainless steel

Recessed box is in a high density polyethylene with a security ring in nylon material loaded with 30% glass fibre.

Ring in stainless steel AISI 316L 4mm thick