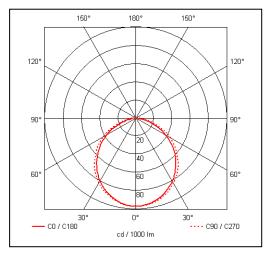

## Technical data sheet

All right reserved Landa illuminotecnica S.p.A. will reserve to change the specific note without any written notice.



## **Brick Light**

Article 412

Product type wall recessed

Body material

Die-casting aluminium EN47100, prior the painting process, washed with stones. Painting made by polyester powder with high resistant against oxidation.

Tempered glass diffuser in sand blasted finish 4mm thick and silicon gasket.

Screws in A2 stainless steel

Recessed box is in a high density polyethylene with a security ring in nylon material loaded with 30% glass fibre.

Ring in stainless steel AISI 316L 4mm thick